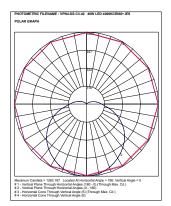

#### **VPN/S Series weatherproof luminaires**

| Cat        | Watt | Colour<br>Temperature   | Lumen Out-<br>put    | CRI    | Size<br>LxWxH | IP   |
|------------|------|-------------------------|----------------------|--------|---------------|------|
| VPN2/SS-20 | 20W  | 3000K<br>4000K<br>6000K | 2268<br>2372<br>2265 | CRI80+ | 660x117x79    | IP65 |
| VPN4/SS-40 | 40W  | 3000K<br>4000K<br>6000K | 4268<br>4465<br>4264 | CRI80+ | 1260x117x79   | IP65 |