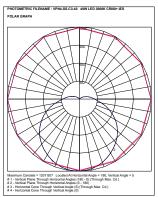

#### **VPN/S Series weatherproof luminaires**

| Cat        | Watt | Colour<br>Temperature   | Lumen Out-<br>put    | CRI    | Size<br>LxWxH | IP   |
|------------|------|-------------------------|----------------------|--------|---------------|------|
| VPN2/SS-20 | 20W  | 3000K<br>4000K<br>6000K | 2268<br>2372<br>2265 | CRI80+ | 660x117x79    | IP65 |
| VPN4/SS-40 | 40W  | 3000K<br>4000K<br>6000K | 4268<br>4465<br>4264 | CRI80+ | 1260x117x79   | IP65 |