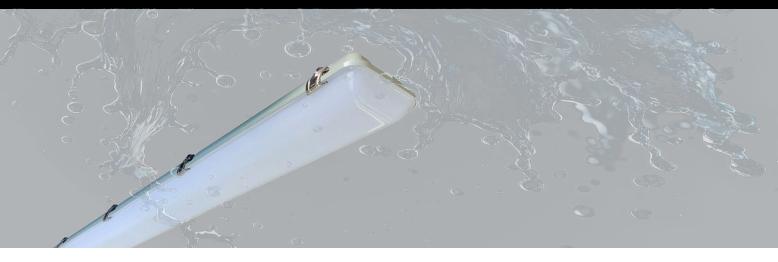

## Rytec Lighting Australia Pty Ltd

VPN/SS series IP65 slim design LED weatherproof luminaire with grey polycarbonate housing, opal polycarbonate diffuser, stainelle steel clips and integral electronic LED driver.